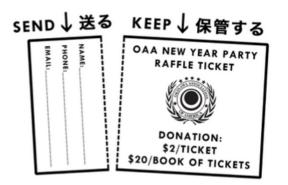

# RAFFLE DRAWING

**DEADLINE: JAN 10, 2024** 

**Event attendance is NOT required to win prizes!** Tickets can also be purchased at the event!

#### Raffle Ticket Instructions:

- Each ticket is \$2; a book of tickets is \$20
- · Write your name and contact information on the first ticket and we can fill out the rest for you
- Mail the stubs to the OAA with your payment; keep the other half as your ticket receipt
  - Make check payable to OAA, Inc. 16500 S. Western Ave. #103, Gardena, CA 90247